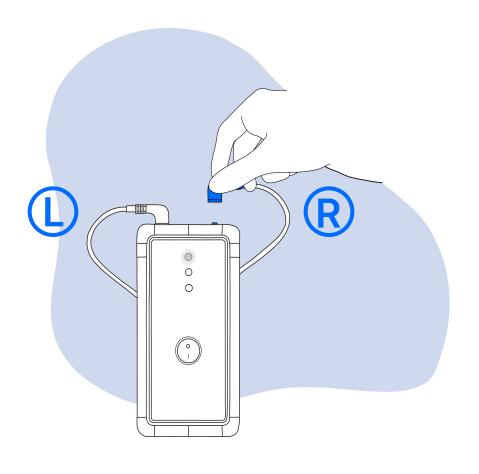

### **Plug in the Ear Electrodes**

Plug the ear electrodes into the stimulator. Ensure that the left and right ear electrodes are positioned correctly.