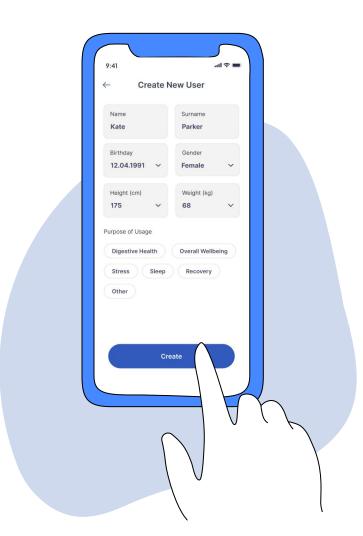

## **Create Your Account**

After signing up for the app, create your account to get started.