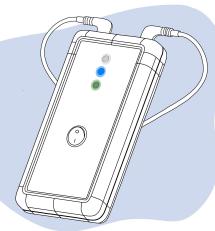

### **Connect Your Device to the** Vagustim Mobile App

Enable Bluetooth on your mobile phone. Open the BLE connection page on the App by tapping the "Start Stimulation" button. If LED number 2 is flashing, the device is searching for a Bluetooth connection. If LED number 2 is constant blue, the connection has been established, and you will be able to see the device control page.

#### Place the Batteries and Turn on the Device

Insert the batteries according to the polarity markings (+/-). Press the switch to turn on the device. The LED number 1 on the device will light up with a constant white color.