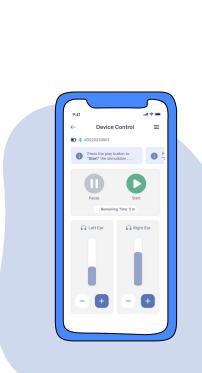

## **Start Stimulation**

Tap the green "Start" button on the app to begin stimulation. Then increase the intensity for each ear separately by tapping the "+" button until you feel a comfortable sensation.

#### **To Adjust the Stimulation Parameters**

From the menu on the upper right side of the device control page, you can customize the stimulation parameters:

**Frequency:** Number of stimulation pulses delivered per second, measured in Hertz (Hz).

Pulse Width: Length of time each group of pulses of stimulation.

**Total Duration:** Total length of the stimulation.

On Duration: Active stimulation within a minute.

You can refer to the following materials for comprehensive guidelines on the correct and safe usage of the device.