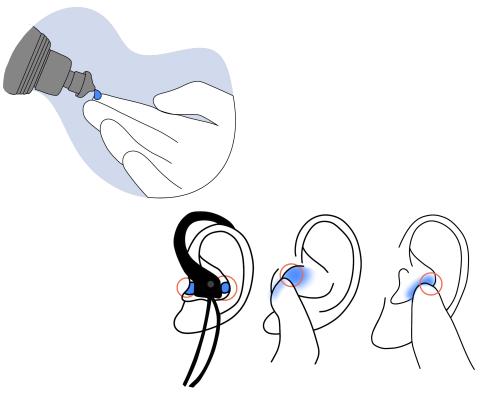

## **Apply Conductive Gel/Paste**

Apply conductive gel/paste onto the indicated areas (concha and tragus) of your ear.

You can scan the QR code here to learn
how to apply conductive gel.

#### Put the Ear Electrodes on Your Ear

Place the ear electrodes onto your ears according to the 'L' and 'R' labels. Ensure that both metal probes make contact with your skin.

Adjust the position of the ear electrodes
as shown in the video.