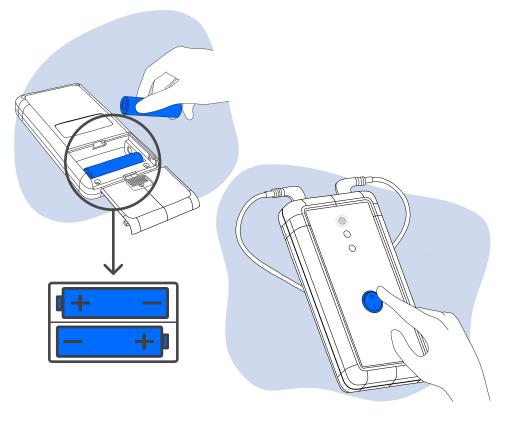

#### Place the Batteries and Turn on the Device

Insert the batteries according to the polarity markings (+/-). Press the switch to turn on the device. The LED number 1 on the device will light up with a constant white color.