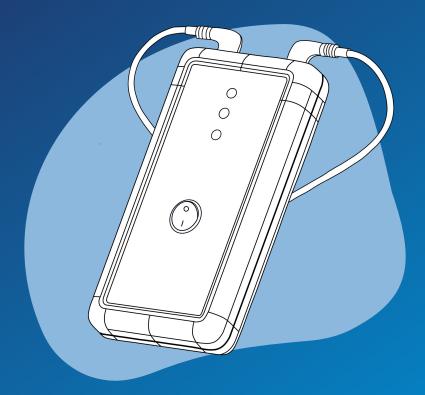

### **Plug in the Ear Electrodes**

Plug the ear electrodes into the stimulator. Ensure that the left and right ear electrodes are positioned correctly.