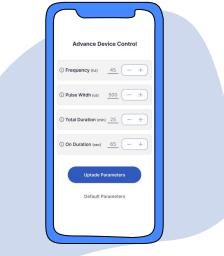

#### **To Adjust the Stimulation Parameters**

From the menu on the upper right side of the device control page, you can customize the stimulation parameters:

**Frequency:** Number of stimulation pulses delivered per second, measured in Hertz (Hz).

Pulse Width: Length of time each group of pulses of stimulation.

**Total Duration:** Total length of the stimulation.

On Duration: Active stimulation within a minute.

You can refer to the following materials for comprehensive guidelines on the correct and safe usage of the device.