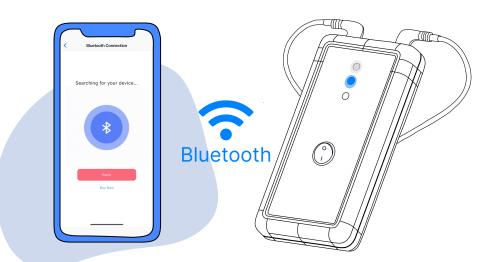

### **Connect Your Device to the** Vagustim Mobile App

Enable Bluetooth on your mobile phone. Open the BLE connection page on the App by tapping the "Start Stimulation" button. If LED number 2 is flashing, the device is searching for a Bluetooth connection. If LED number 2 is constant blue, the connection has been established, and you will be able to see the device control page.