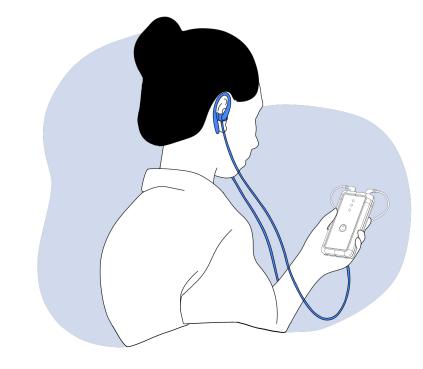

#### Put the Ear Electrodes on Your Ear

Place the ear electrodes onto your ears according to the 'L' and 'R' labels. Ensure that both metal probes make contact with your skin.

Adjust the position of the ear electrodes
as shown in the video.

### **Plug in the Ear Electrodes**

Plug the ear electrodes into the stimulator. Ensure that the left and right ear electrodes are positioned correctly.